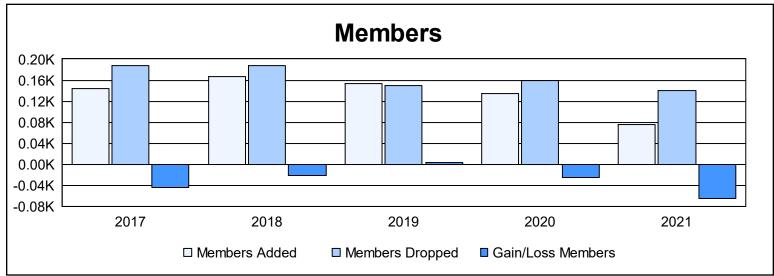

District 20 K2 As of June 2021 Cumulative

| Year      | New<br>Clubs | Dropped<br>Clubs | Gain/<br>Loss<br>Clubs | New<br>Members | Charter<br>Members | Reinstate<br>Members | Transfer<br>Members | Total<br>Member<br>Added | Total<br>Members<br>Dropped | Gain/<br>Loss<br>Members |
|-----------|--------------|------------------|------------------------|----------------|--------------------|----------------------|---------------------|--------------------------|-----------------------------|--------------------------|
| 2016-2017 | 0            | 4                | -4                     | 135            | 1                  | 0                    | 7                   | 143                      | 188                         | -45                      |
| 2017-2018 | 2            | 1                | 1                      | 113            | 42                 | 4                    | 8                   | 167                      | 188                         | -21                      |
| 2018-2019 | 1            | 1                | 0                      | 105            | 33                 | 7                    | 8                   | 153                      | 149                         | 4                        |
| 2019-2020 | 0            | 1                | -1                     | 100            | 20                 | 5                    | 10                  | 135                      | 160                         | -25                      |
| 2020-2021 | 0            | 1                | -1                     | 64             | 1                  | 6                    | 4                   | 75                       | 141                         | -66                      |
| Average   | 1            | 2                | -1                     | 103            | 19                 | 4                    | 7                   | 135                      | 165                         | -31                      |