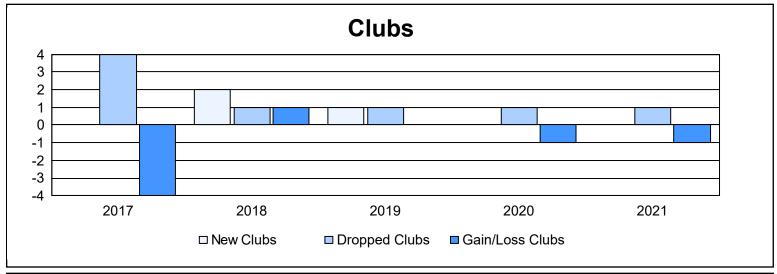

District 20 K2 As of June 2021 Cumulative

| Year      | New<br>Clubs | Dropped<br>Clubs | Gain/<br>Loss<br>Clubs | New<br>Members | Charter<br>Members | Reinstate<br>Members | Transfer<br>Members | Total<br>Member<br>Added | Total<br>Members<br>Dropped | Gain/<br>Loss<br>Members |
|-----------|--------------|------------------|------------------------|----------------|--------------------|----------------------|---------------------|--------------------------|-----------------------------|--------------------------|
| 2016-2017 | 0            | 4                | -4                     | 135            | 1                  | 0                    | 7                   | 143                      | 188                         | -45                      |
| 2017-2018 | 2            | 1                | 1                      | 113            | 42                 | 4                    | 8                   | 167                      | 188                         | -21                      |
| 2018-2019 | 1            | 1                | 0                      | 105            | 33                 | 7                    | 8                   | 153                      | 149                         | 4                        |
| 2019-2020 | 0            | 1                | -1                     | 100            | 20                 | 5                    | 10                  | 135                      | 160                         | -25                      |
| 2020-2021 | 0            | 1                | -1                     | 64             | 1                  | 6                    | 4                   | 75                       | 141                         | -66                      |
| Average   | 1            | 2                | -1                     | 103            | 19                 | 4                    | 7                   | 135                      | 165                         | -31                      |